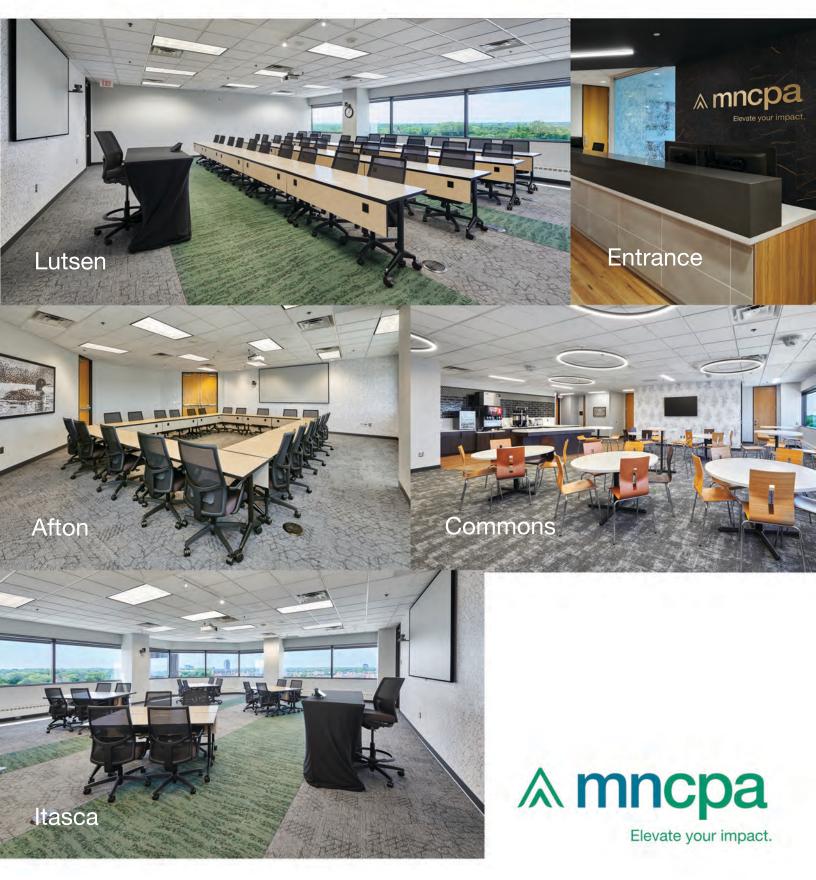

#### Pricing and room setups:

|                                  | Daily Rate | Classroom | Clusters | Boardroom        | U-Shape |
|----------------------------------|------------|-----------|----------|------------------|---------|
| Lutsen + Itasca<br>2,088 sq. ft. | \$1,198    | 75        | 72       | c <del>f</del> r | ÷       |
| Lutsen<br>1,044 sq. ft.          | \$699      | 38        | 36       | 28               | 20      |
| <b>Itasca</b><br>1,044 sq. ft.   | \$699      | 37        | 30       | 26               | 19      |
| Afton<br>838 sq. ft.             | \$599      | 26        | 24       | 22               | 18      |

#### Check out our space!